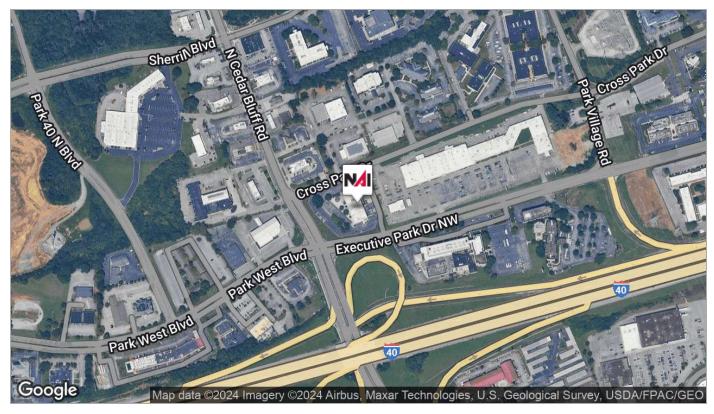

#### **Property Features**

- Prime location at the intersection of Executive Park and Cedar Bluff
- Interstate visibility
- Only building in Knoxville with 2 bank tenants

### **Location Map**