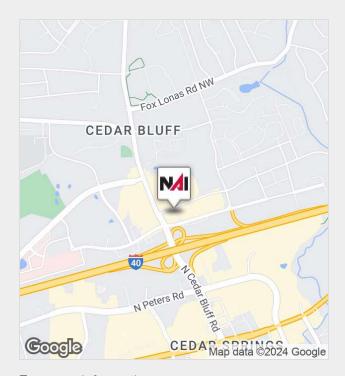

For Lease

Class A Office Space 2,278 - 5,468 SF



#### 320 North Cedar Bluff

Knoxville, Tennessee 37923

#### **Property Features**

- Prime location at the intersection of Executive Park and Cedar Bluff
- Interstate visibility
- Only building in Knoxville with 2 bank tenants

#### **Amenities**

- On site Security Guard during regular business hours
- Large Conference/Training room available to tenants

Lease Rate

17.50 SF/Yr



For more information:

Matt Fentress, RPA, CPM, CCIM, SIOR

+1 865 777 3037 • mfentress@koellamoore.com

NO WARRANTY OR REPRESENTATION, EXPRESS OR IMPLIED, IS MADE AS TO THE ACCURACY OF THE INFORMATION CONTAINED HEREIN, AND THE SAME IS SUBMITTED SUBJECT TO ERRORS, OMISSIONS, CHANGE OF PRICE, RENTAL OR OTHER CONDITIONS, PRIOR SALE, LEASE OR FINANCING, OR WITHDRAWAL WITHOUT NOTICE, AND OF ANY SPECIAL LISTING CONDITIONS IMPOSED BY OUR PRINCIPALS NO WARRANTIES OR REPRESENTATIONS ARE MADE AS TO THE CONDITION OF THE PROPERTY OR ANY HAZARDS CONTAINED THEREIN ARE ANY TO BE IMPLIED.

NAI Koella | RM Moore 255 N Peters Road, Suite 101 +1 865 531 6400

www.koellamoore.com

## Photos





### **Location Map**







# Demographics



| Population          | 1 Mile    | 3 Miles              | 5 Miles