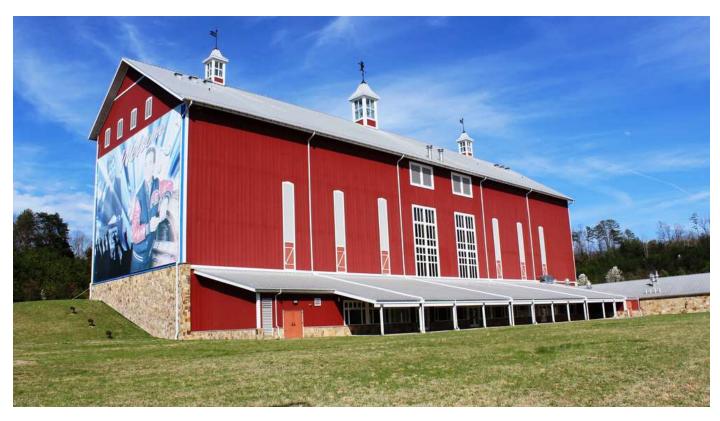

### Entertainment Venue 112,620 SF

### **Property Features**

- Former Entertainment Venue in Pigeon Forge, TN
- 112,620 SF building on approx 35 acres of land
- · The 5 story building consists of:
- 4 floors ranging from 13,639 SF to 22,051 SF
- Daylight lower level approx 33,501 SF including commercial kitchen, vendor booths, dining areas & shipping/receiving

### **Property Overview**

Former entertainment venue in Pigeon Forge, TN 112,620 SF Building on Approx 35 Acres of Property

Located less than 2 miles from Dollywood Theme Parks in Pigeon Forge, TN.

With over 10,000,000 visitors per year, the Great Smoky Mountains National Park is the nation's most visited national park with more than twice the visitation of the second most visited park, Grand Canyon National Park.