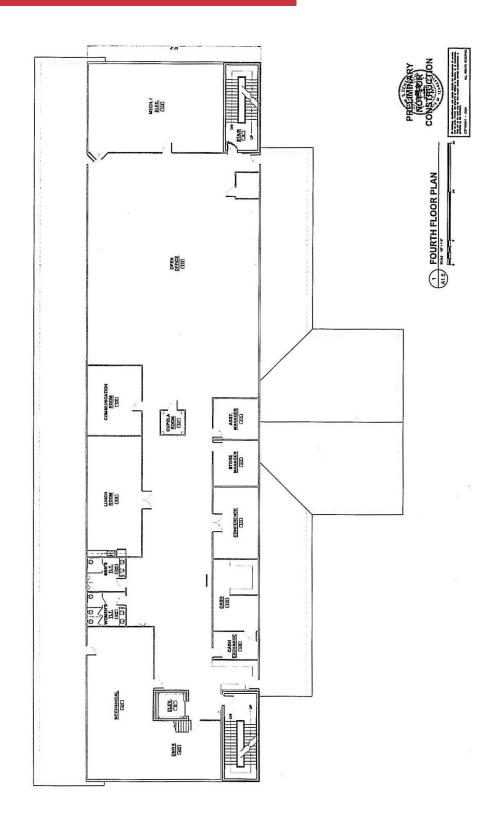

# 4th Floor

| Population          | 3 Miles   | 5 Miles   | 10 Miles  |
|---------------------|-----------|-----------|-----------|
| TOTAL POPULATION    | 6,111     | 20,444    | 52,042    |
| MEDIAN AGE          | 41.5      | 41.0      | 40.6      |
| MEDIAN AGE (MALE)   | 43.7      | 41.1      | 39.5      |
| MEDIAN AGE (FEMALE) | 40.4      | 42.1      | 42.5      |
| Households & Income | 3 Miles   | 5 Miles   | 10 Miles  |
| TOTAL HOUSEHOLDS    | 2,574     | 9,144     | 23,421    |
| # OF PERSONS PER HH | 2.4       | 2.2       | 2.2       |
| AVERAGE HH INCOME   | \$50,004  | \$51,006  | \$51,125  |
| AVERAGE HOUSE VALUE | \$217,665 | \$220,195 | \$215,752 |
| Race                | 3 Miles   | 5 Miles   | 10 Miles  |
| % WHITE             | 96.4%     | 94.4%     | 95.6%     |
| % BLACK             | 0.5%      | 1.5%      | 1.0%      |
| % ASIAN             | 0.8%      | 1.4%      | 1.1%      |
| % HAWAIIAN          | 0.0%      | 0.0%      | 0.0%      |
| % INDIAN            | 0.0%      | 0.1%      | 0.3%      |
| % OTHER             | 1.4%      | 1.4%      | 1.0%      |
| Ethnicity           | 3 Miles   | 5 Miles   | 10 Miles  |
| Limitotty           | 5 Miles   | J MILES   | 10 Miles  |

### **Property Features**

- Former Entertainment Venue in Pigeon Forge, TN
- 112,620 SF building on approx 35 acres of land
- · The 5 story building consists of:
- 4 floors ranging from 13,639 SF to 22,051 SF
- Daylight lower level approx 33,501 SF including commercial kitchen, vendor booths, dining areas & shipping/receiving