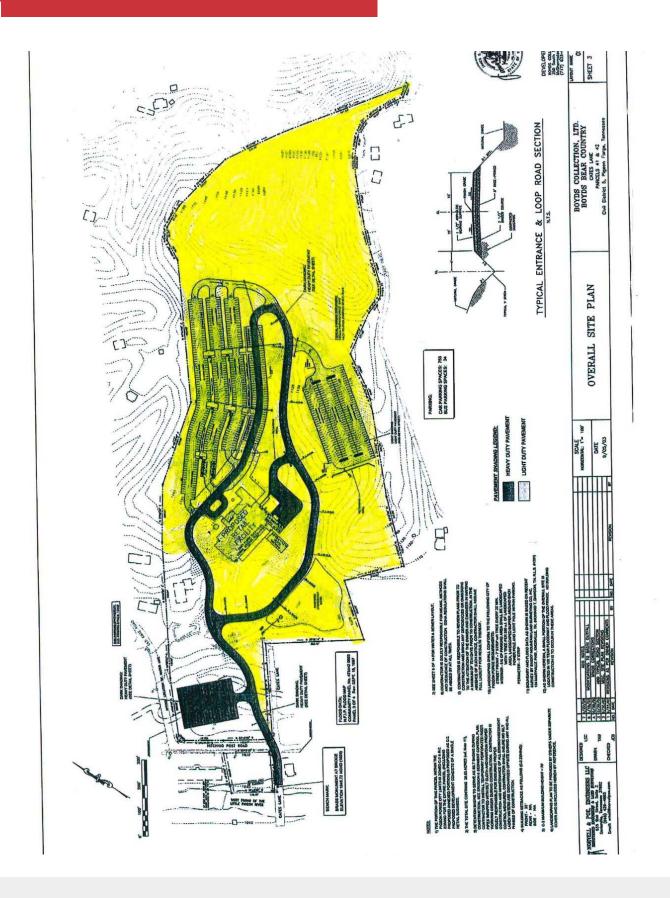

#### Former Entertainment Venue In Pigeon Forge, TN

Property Name: 149 Cates Ln

Property Address: 149 Cates Ln

Pigeon Forge, TN 37863

**APN:** 095 042.00

Number Of Stories: 5

Parking Spaces: 670

Parking Ratio: 5.94/1000 SF