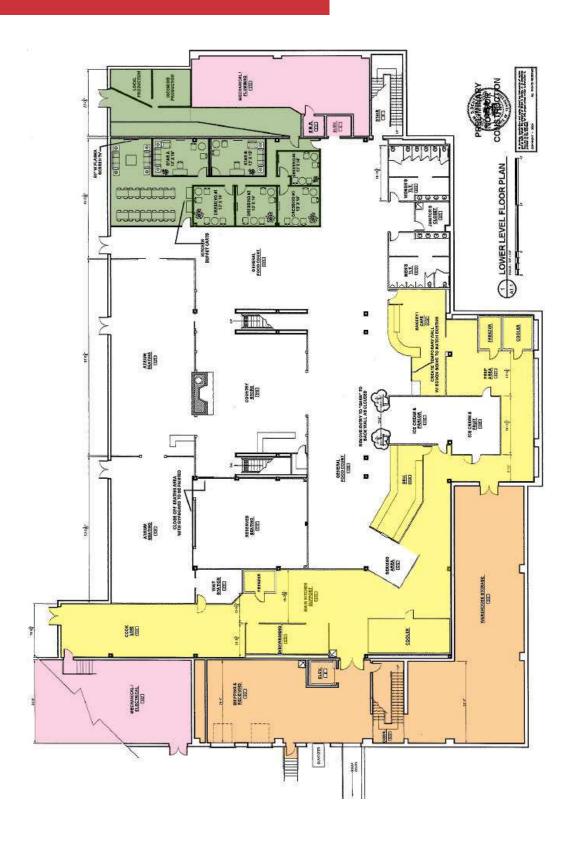

### Lower Level

### **Property Features**

- Former Entertainment Venue in Pigeon Forge, TN
- 112,620 SF building on approx 35 acres of land
- · The 5 story building consists of:
- 4 floors ranging from 13,639 SF to 22,051 SF
- Daylight lower level approx 33,501 SF including commercial kitchen, vendor booths, dining areas & shipping/receiving