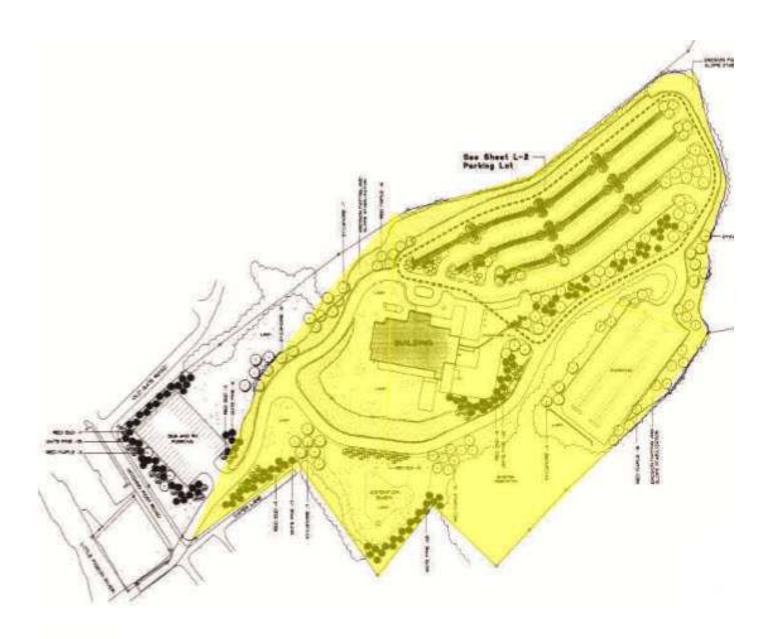

me Parks in Pigeon Forge, TN.

With over 10,000,000 visitors per year, the Great Smoky Mountains National Park is the nation's most visited national park with more than twice the visitation of the second most visited park, Grand Canyon National Park.

Visitors' average travel distance to Pigeon Forge is 330-368 miles.

Property located at the Gateway to the Great Smoky Mountains National Park.

















#### For Sale

#### Former Entertainment Venue In Pigeon Forge, TN

Property Name: 149 Cates Ln

Property Address: 149 Cates Ln

Pigeon Forge, TN 37863

**APN:** 095 042.00

Number Of Stories: 5

Parking Spaces: 670

Parking Ratio: 5.94/1000 SF

Elevators: 2 (One elevator serves all 5 floors, and the other serves the bottom four floors)

Escalators: 2







# Landscaping Site Plan



### Lower Level



## 1st Floor



# 2nd Floor



# 4th Floor





| Population          | 3 Miles   | 5 Miles   | 10 Miles  |
|---------------------|-----------|-----------|-----------|
| TOTAL POPULATION    | 6,111     | 20,444    | 52,042    |
| MEDIAN AGE          | 41.5      | 41.0      | 40.6      |
| MEDIAN AGE (MALE)   | 43.7      | 41.1      | 39.5      |
| MEDIAN AGE (FEMALE) | 40.4      | 42.1      | 42.5      |
| Households & Income | 3 Miles   | 5 Miles   | 10 Miles  |
| TOTAL HOUSEHOLDS    | 2,574     | 9,144     | 23,421    |
| # OF PERSONS PER HH | 2.4       | 2.2       | 2.2       |
| AVERAGE HH INCOME   | \$50,004  | \$51,006  | \$51,125  |
| AVERAGE HOUSE VALUE | \$217,665 | \$220,195 | \$215,752 |
| Race                | 3 Miles   | 5 Miles   | 10 Miles  |
| % WHITE