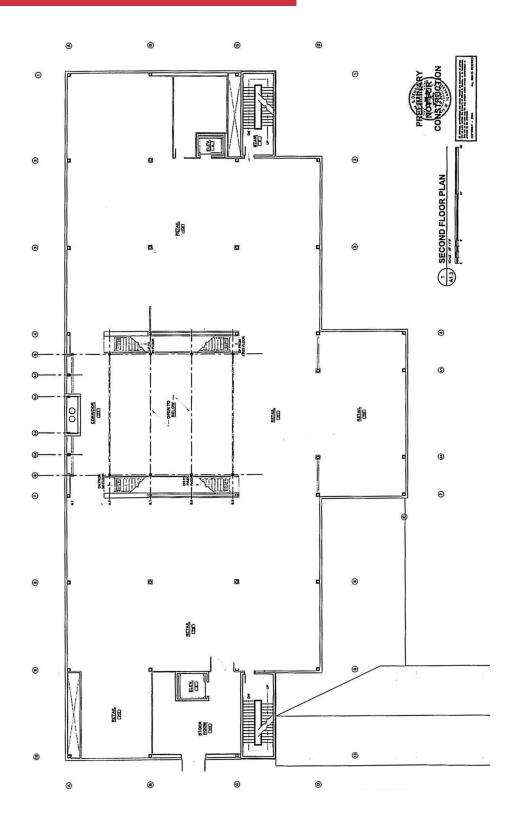

# 2nd Floor

### **Property Features**

- Former Entertainment Venue in Pigeon Forge, TN
- 112,620 SF building on approx 35 acres of land
- · The 5 story building consists of:
- 4 floors ranging from 13,639 SF to 22,051 SF
- Daylight lower level approx 33,501 SF including commercial kitchen, vendor booths, dining areas & shipping/receiving