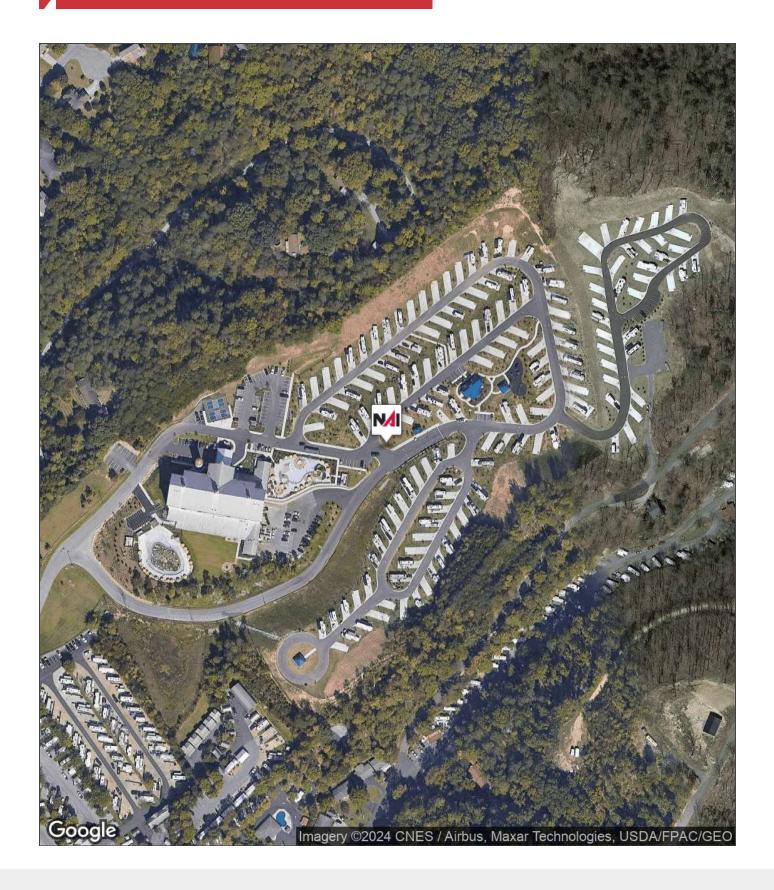

#### Former Entertainment Venue In Pigeon Forge, TN

Property Name: 149 Cates Ln

Property Address: 149 Cates Ln

Pigeon Forge, TN 37863

**APN:** 095 042.00

Number Of Stories: 5

Parking Spaces: 670

Parking Ratio: 5.94/1000 SF

Elevators: 2 (One elevator serves all 5 floors, and the other serves the bottom four floors)

Escalators: 2