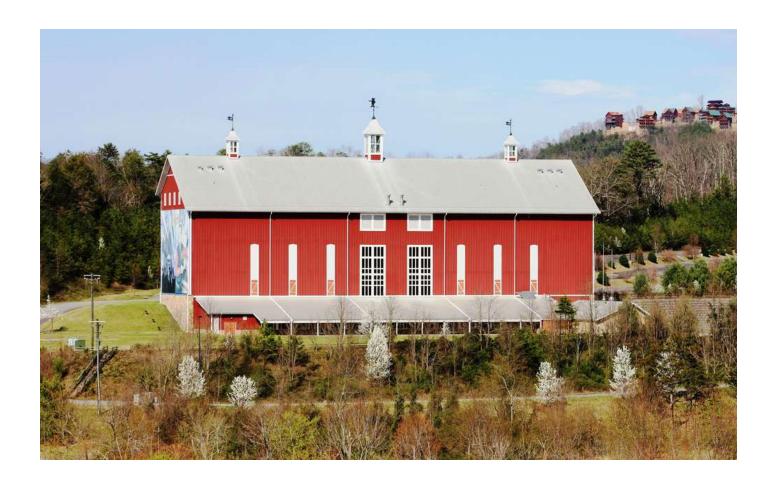

### Entertainment Venue 112,620 SF

### 149 Cates Ln

Pigeon Forge, Tennessee 37863

### **Property Features**

- Former Entertainment Venue in Pigeon Forge, TN
- 112,620 SF building on approx 35 acres of land
- · The 5 story building consists of:
- 4 floors ranging from 13,639 SF to 22,051 SF
- Daylight lower level approx 33,501 SF including commercial kitchen, vendor booths, dining areas & shipping/receiving

### **Property Overview**

Former entertainment venue in Pigeon Forge, TN 112,620 SF Building on Approx 35 Acres of Property

Located less than 2 miles from Dollywood Theme Parks in Pigeon Forge, TN.

With over 10,000,000 visitors per year, the Great Smoky Mountains National Park is the nation's most visited national park with more than twice the visitation of the second most visited park, Grand Canyon National Park.

#### Former Entertainment Venue In Pigeon Forge, TN

Property Name: 149 Cates Ln

Property Address: 149 Cates Ln

Pigeon Forge, TN 37863

**APN:** 095 042.00

Number Of Stories: 5

Parking Spaces: 670

Parking Ratio: 5.94/1000 SF