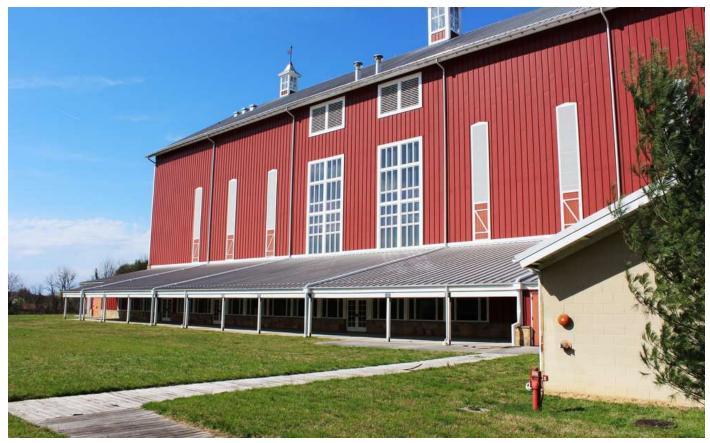

### **Property Features**

- Former Entertainment Venue in Pigeon Forge, TN
- 112,620 SF building on approx 35 acres of land
- · The 5 story building consists of:
- 4 floors ranging from 13,639 SF to 22,051 SF
- Daylight lower level approx 33,501 SF including commercial kitchen, vendor booths, dining areas & shipping/receiving

#### Former Entertainment Venue In Pigeon Forge, TN

Property Name: 149 Cates Ln

Property Address: 149 Cates Ln

Pigeon Forge, TN 37863

**APN:** 095 042.00

Number Of Stories: 5

Parking Spaces: 670

Parking Ratio: 5.94/1000 SF