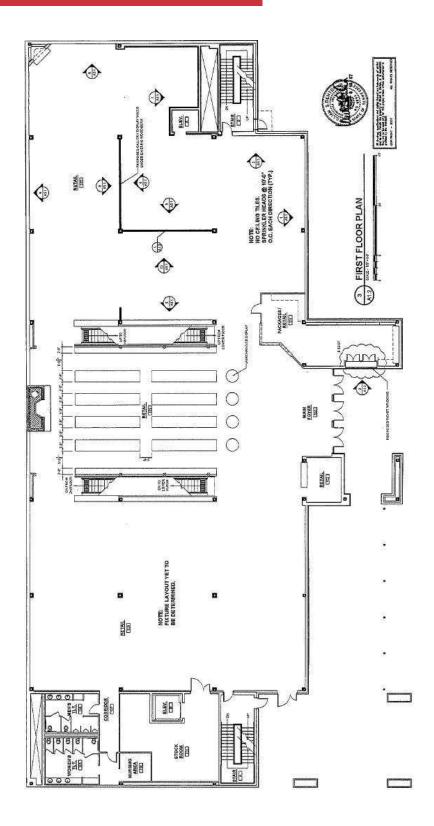

## 1st Floor

### **Property Features**

- Former Entertainment Venue in Pigeon Forge, TN
- 112,620 SF building on approx 35 acres of land
- · The 5 story building consists of:
- 4 floors ranging from 13,639 SF to 22,051 SF
- Daylight lower level approx 33,501 SF including commercial kitchen, vendor booths, dining areas & shipping/receiving