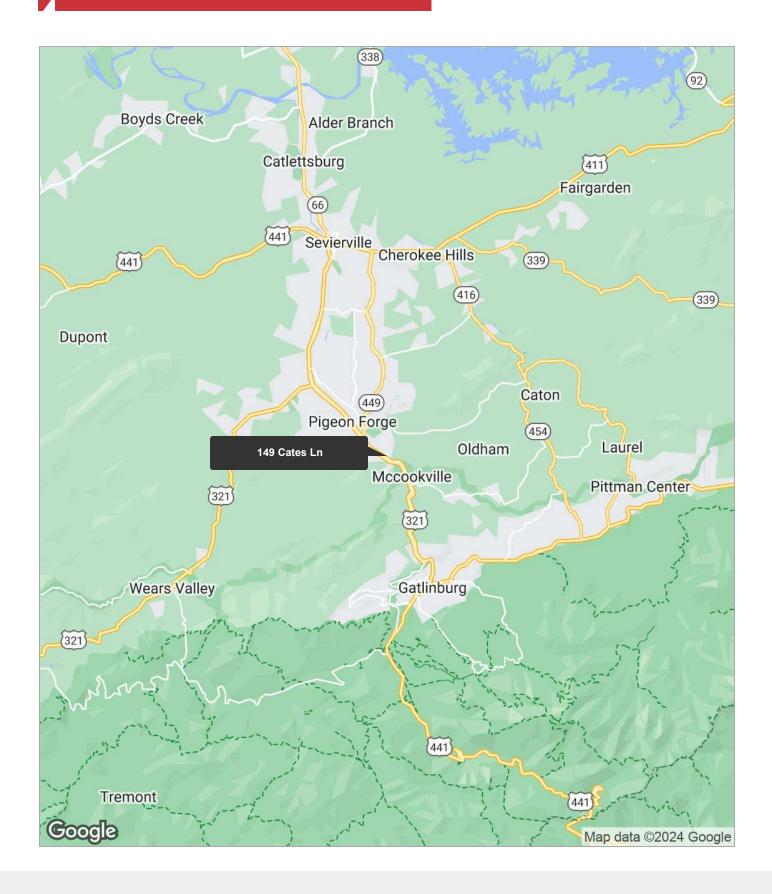

### 149 Cates Ln

Pigeon Forge, Tennessee 37863

### **Property Overview**

Former entertainment venue in Pigeon Forge, TN 112,620 SF Building on Approx 35 Acres of Property

Located less than 2 miles from Dollywood Theme Parks in Pigeon Forge, TN.

With over 10,000,000 visitors per year, the Great Smoky Mountains National Park is the nation's most visited national park with more than twice the visitation of the second most visited park, Grand Canyon National Park.

Visitors' average travel distance to Pigeon Forge is 330-368 miles.

Property located at the Gateway to the Great Smoky Mountains National Park.