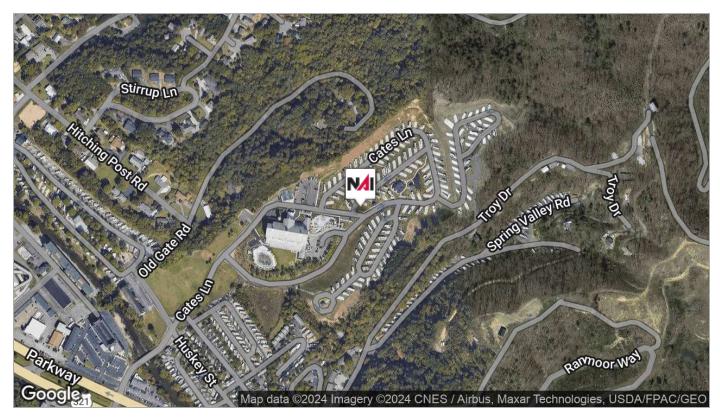

### 149 Cates Ln

Pigeon Forge, Tennessee 37863

#### Former Entertainment Venue In Pigeon Forge, TN

Property Name: 149 Cates Ln

Property Address: 149 Cates Ln

Pigeon Forge, TN 37863

**APN:** 095 042.00

Number Of Stories: 5

Parking Spaces: 670

Parking Ratio: 5.94/1000 SF