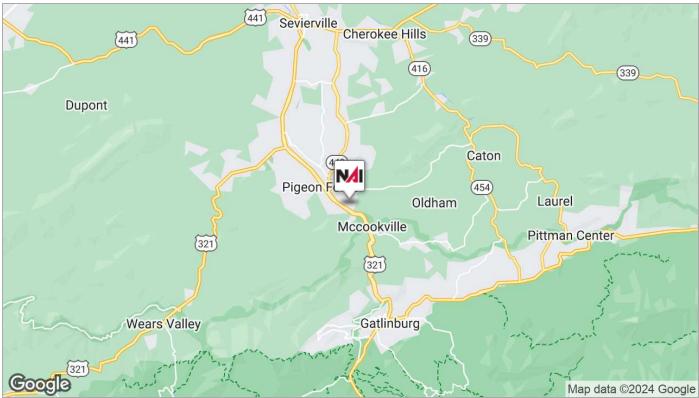

### **Property Overview**

Former entertainment venue in Pigeon Forge, TN 112,620 SF Building on Approx 35 Acres of Property

Located less than 2 miles from Dollywood Theme Parks in Pigeon Forge, TN.

With over 10,000,000 visitors per year, the Great Smoky Mountains National Park is the nation's most visited national park with more than twice the visitation of the second most visited park, Grand Canyon National Park.

Visitors' average travel distance to Pigeon Forge is 330-368 miles.

Property located at the Gateway to the Great Smoky Mountains National Park.