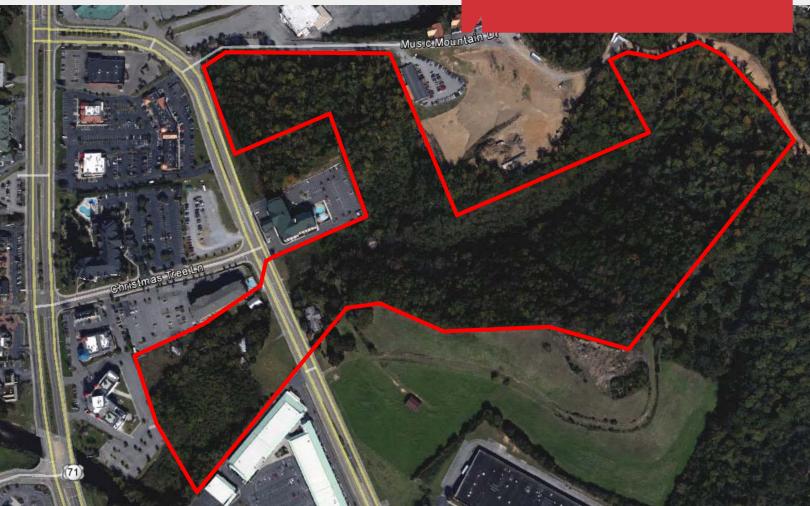

# For Sale | 39.64 Acres Teaster Ln in Pigeon Forge

### **Property Features**

- 39.64 acres, available as a bulk sale or as four individual lots
- Visible from the Parkway and its 50,230 ADTC
- Easy access to The Island, The Cal Ripken Experience, Dollywood, Dixie Stampede and the Track
- Surrounded by Pigeon Forge's best performing hotels including:
- The Inn at Christmas Place
- Marriott Spring Hill Suites
- Hampton Inn
- Hilton Garden Inn