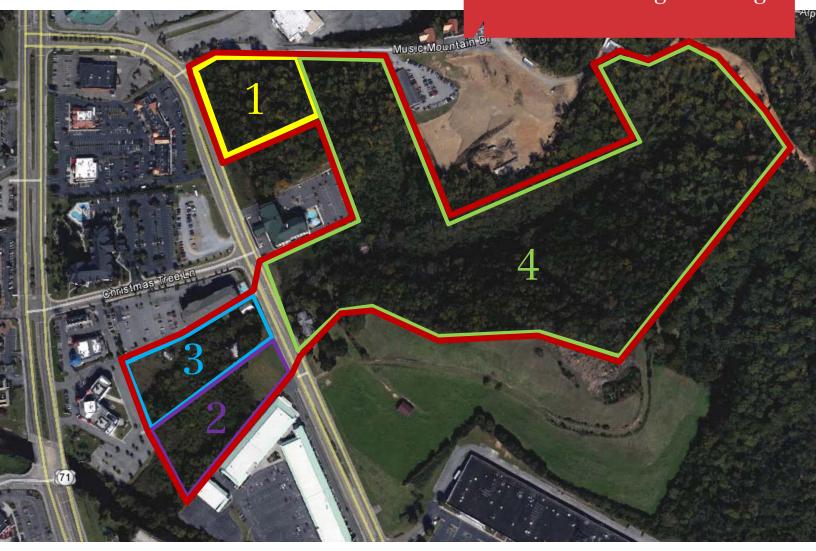

## Listing Price per Parcel

|        | Price per Acre | Acres   | Total Price  |
|--------|----------------|---------|--------------|
| Site 1 | \$770,000      | 2.4671  | \$1,899,667  |
| Site 2 | \$700,000      | 3.01925 | \$2,113,475  |
| Site 3 | \$600,000      | 3.01925 | \$1,811,550  |
| Site 4 | \$200,000      | 31.1404 | \$6,228,080  |
| TOTAL  |                | 39.646  | \$12,052,782 |