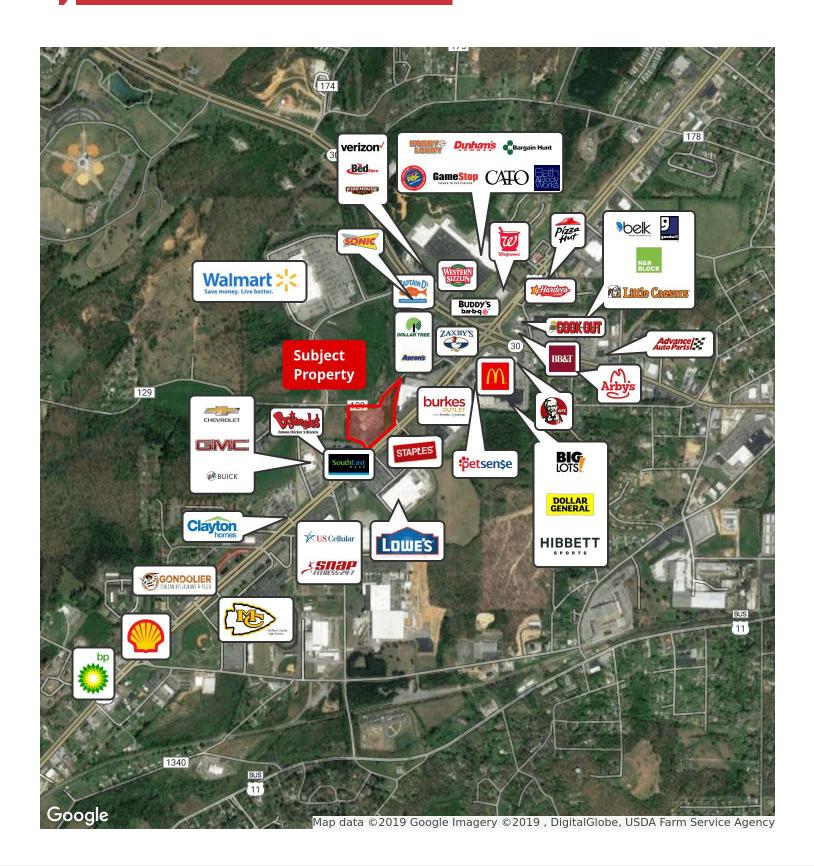

#### 1712 Congress Parkway South

Athens, Tennessee 37303

#### **Property Features**

- 6.56 acres
- +/-475' of frontage
- Zoned B-3 (INTENSIVE BUSINESS DISTRICT)
- At traffic light across from Lowe's Home Improvement
- · 2016 taxes: \$11,280.61
- Price: \$1,895,000 (\$288,872 / acre)