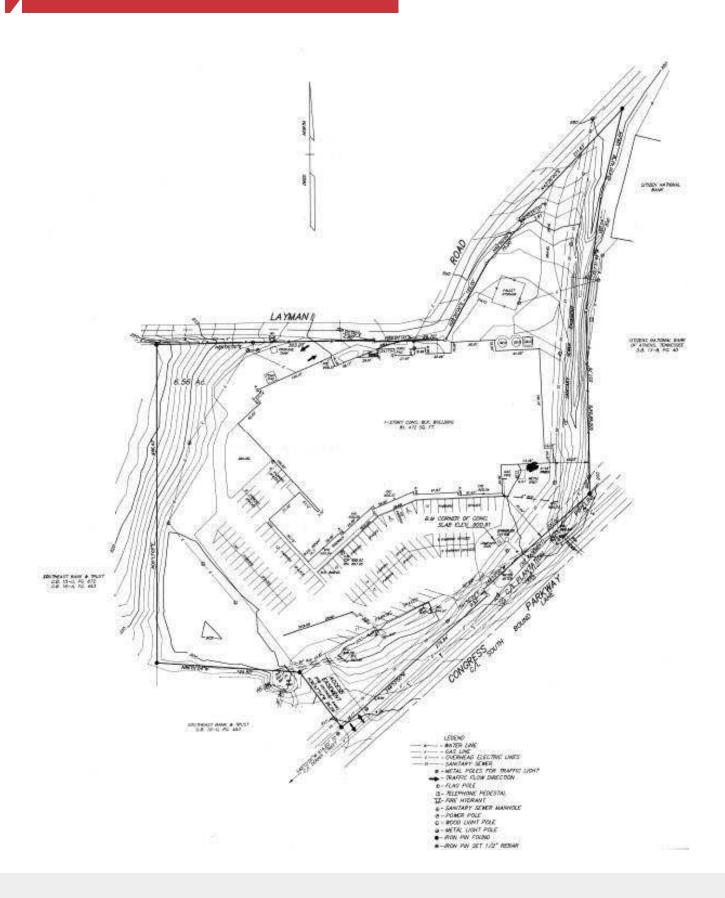

#### **Property Features**

- 6.56 acres
- +/-475' of frontage
- Zoned B-3 (INTENSIVE BUSINESS DISTRICT)
- At traffic light across from Lowe's Home Improvement
- · 2016 taxes: \$11,280.61
- Price: \$1,895,000 (\$288,872 / acre)