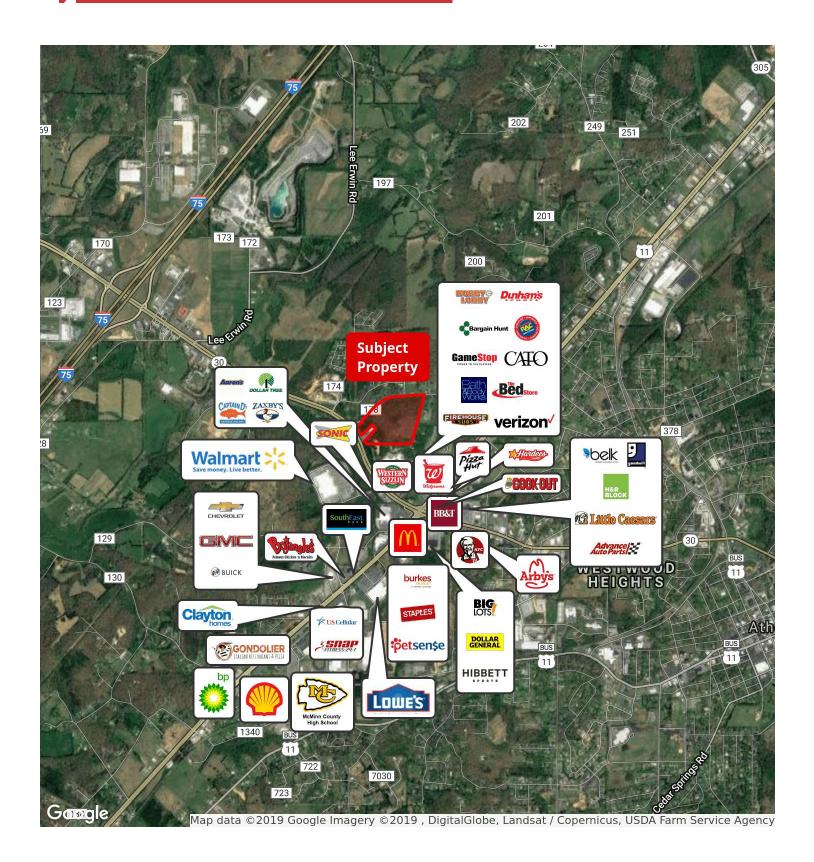

#### 1712 Congress Parkway South

Athens, Tennessee 37303

#### **Property Features**

- 6.56 acres
- +/-475' of frontage
- Zoned B-3 (INTENSIVE BUSINESS DISTRICT)
- At traffic light across from Lowe's Home Improvement
- · 2016 taxes: \$11,280.61
- Price: \$1,895,000 (\$288,872 / acre)

# Decatur Pike