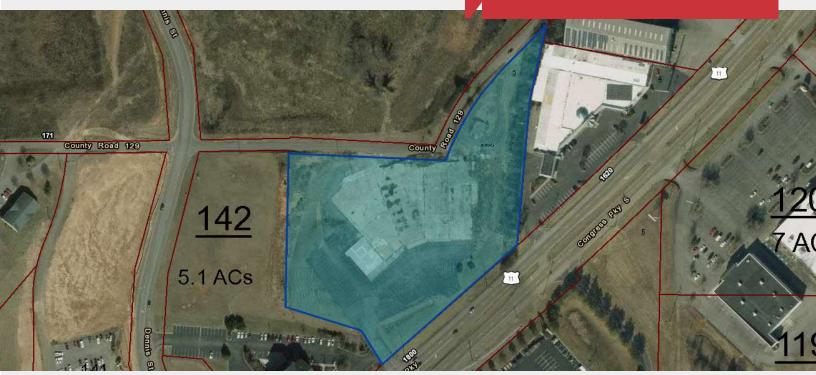

## Land

6.56 Acres

#### 1712 Congress Parkway South

Athens, Tennessee 37303

#### **Property Features**

- 6.56 acres
- +/-475' of frontage
- Zoned B-3 (INTENSIVE BUSINESS DISTRICT)
- At traffic light across from Lowe's Home Improvement
- · 2016 taxes: \$11,280.61
- Price: \$1,895,000 (\$288,872 / acre)