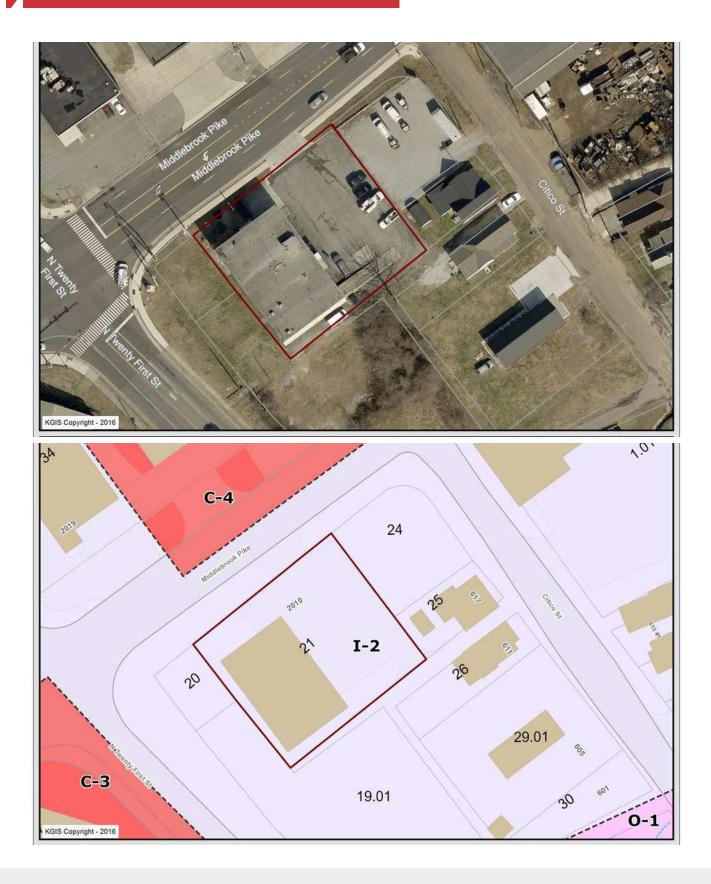

#### **Property Features**

- 5,400 SF of climate controlled space
- 1,200 SF office
- 4,200 SF warehouse
- 11' ceiling height
- 1 grade-level door; 1 drive-in bay
- I-2 Zoning
- Centrally located in close proximity to I-40 & I-275