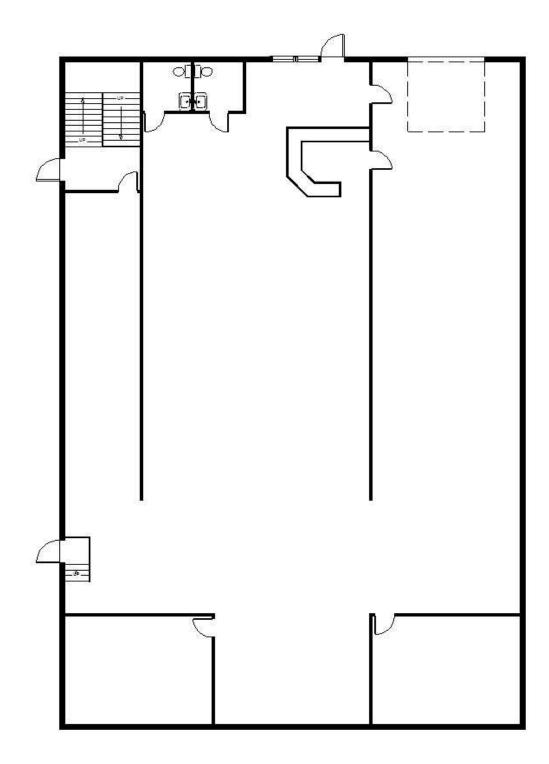

#### **Property Features**

- 5,400 SF of climate controlled space
- 1,200 SF office
- 4,200 SF warehouse
- 11' ceiling height
- 1 grade-level door; 1 drive-in bay
- I-2 Zoning
- Centrally located in close proximity to I-40 & I-275