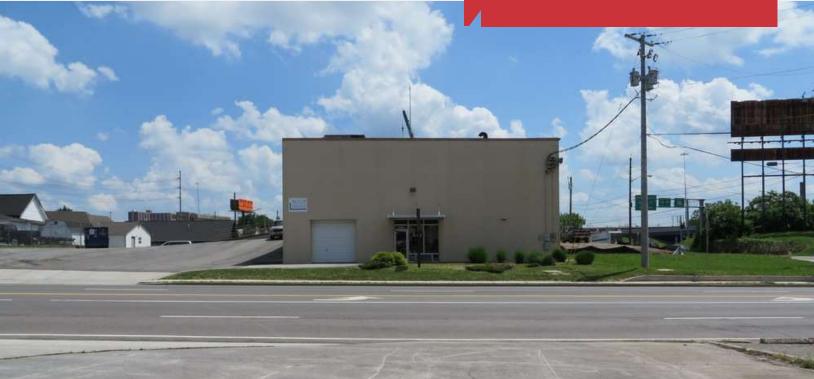

### 2010 Middlebrook Pike

Knoxville, Tennessee 37921

#### **Property Features**

- 5,400 SF of climate controlled space
- 1,200 SF office
- 4,200 SF warehouse
- 11' ceiling height
- 1 grade-level door; 1 drive-in bay
- I-2 Zoning
- Centrally located in close proximity to I-40 & I-275