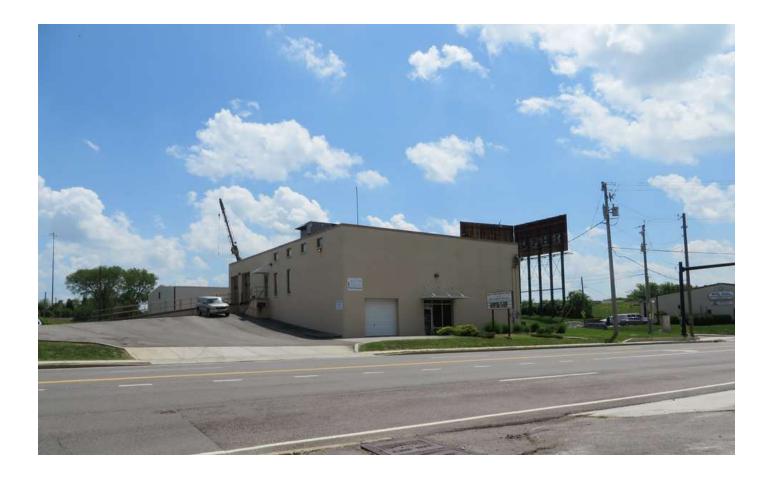

### 2010 Middlebrook Pike

Knoxville, Tennessee 37921

#### **Property Features**

- 5,400 SF of climate controlled space
- 1,200 SF office
- 4,200 SF warehouse
- 11' ceiling height
- 1 grade-level door; 1 drive-in bay
- I-2 Zoning
- Centrally located in close proximity to I-40 & I-275