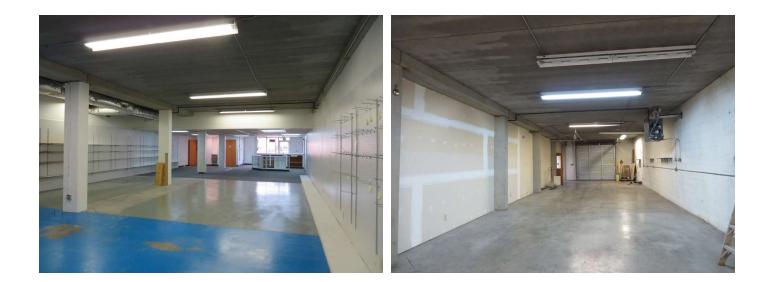

#### **Property Features**

- 5,400 SF of climate controlled space
- 1,200 SF office
- 4,200 SF warehouse
- 11' ceiling height
- 1 grade-level door; 1 drive-in bay
- I-2 Zoning
- Centrally located in close proximity to I-40 & I-275